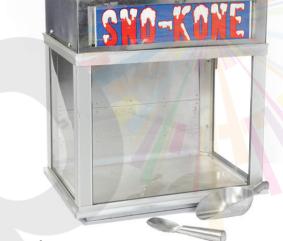

## Operating Instructions

Should not be operated by anyone under the age of 18.

## **WARNING**

Moving knife blades inside. Insert ice ONLY. Keep hands and finger out of ice hopper. Do NOT let children operate.

## To Start Operating:

- 1. Load hopper with small ice chunks or ice cubes.
- 2. Push and hold the motor switch as you pull down the pusher handle to force the ice against the spinning shaver head.
- 3. Open door and scoop snow into cups.
- 4. Top with you favorite syrup